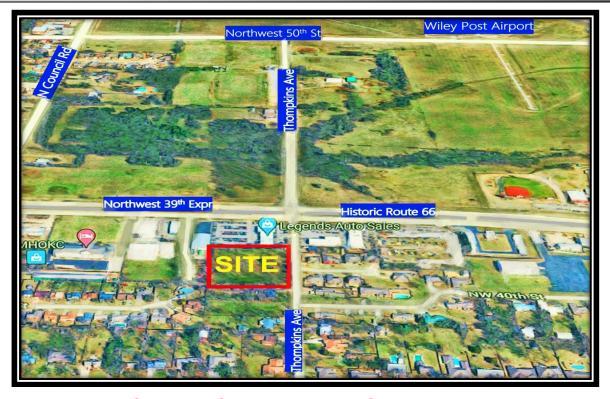

LOCATION: 4241 N. Thompkins Avenue

Bethany, OK 73008

♦ Just off NW 39<sup>th</sup> Expressway/Route 66

Between N. Council Rd. & N. Glade Ave. Close proximity to:

Lake Overholser

Wiley Post Airport

**Eldon Lions Park** 

**GENERAL INFO:** 2.17 Acres (MOL)

**Utilities to site** 

**ZONING:** C-H (Commercial Highway) & C-O (Commercial Office)

\$195,000.00 (\$2.06 per SF) SALES PRICE:

FOR MORE INFORMATION CONTACT: Dan Cowden & Lester Cowden