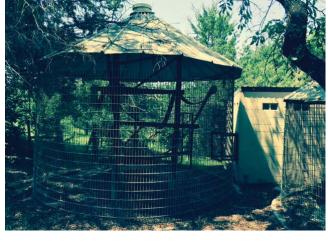

## Former Little River Zoo

3405 120<sup>th</sup> Avenue SE Norman, Oklahoma 73026 Land Size: ± 50 Acres \*

Fence: USDA 8' Perimeter

Electric: **OEC** 

Water/Sewer: Well & Septic

Gas: **Propane** 

<sup>\*\*</sup> Financing terms will vary - not all prospective purchasers will qualify