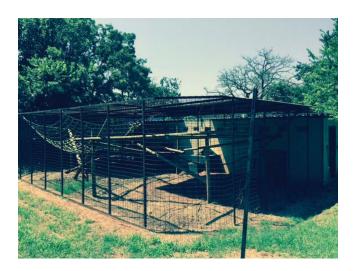

## Former Little River Zoo

3405 120<sup>th</sup> Avenue SE Norman, Oklahoma 73026 Land Size: ± 50 Acres \*

Fence: USDA 8' Perimeter

Electric: **OEC** 

Water/Sewer: Well & Septic

Gas: **Propane** 

<sup>\*\*</sup> Financing terms will vary - not all prospective purchasers will qualify