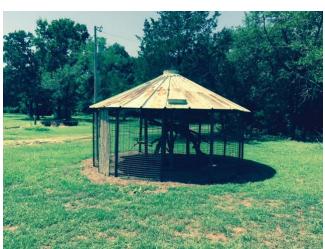

## Former Little River Zoo

3405 120<sup>th</sup> Avenue SE Norman, Oklahoma 73026 Land Size: ± 50 Acres \*

Fence: USDA 8' Perimeter

Electric: **OEC** 

Water/Sewer: Well & Septic

Gas: **Propane** 

<sup>\*\*</sup> Financing terms will vary - not all prospective purchasers will qualify