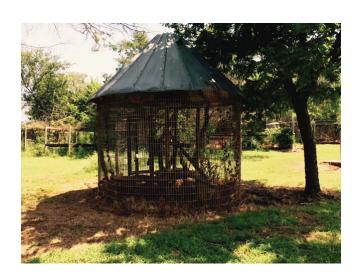

## Former Little River Zoo

3405 120<sup>th</sup> Avenue SE Norman, Oklahoma 73026 Land Size: ± 50 Acres \*

Fence: USDA 8' Perimeter

Electric: **OEC** 

Water/Sewer: Well & Septic

Gas: **Propane** 

<sup>\*\*</sup> Financing terms will vary - not all prospective purchasers will qualify