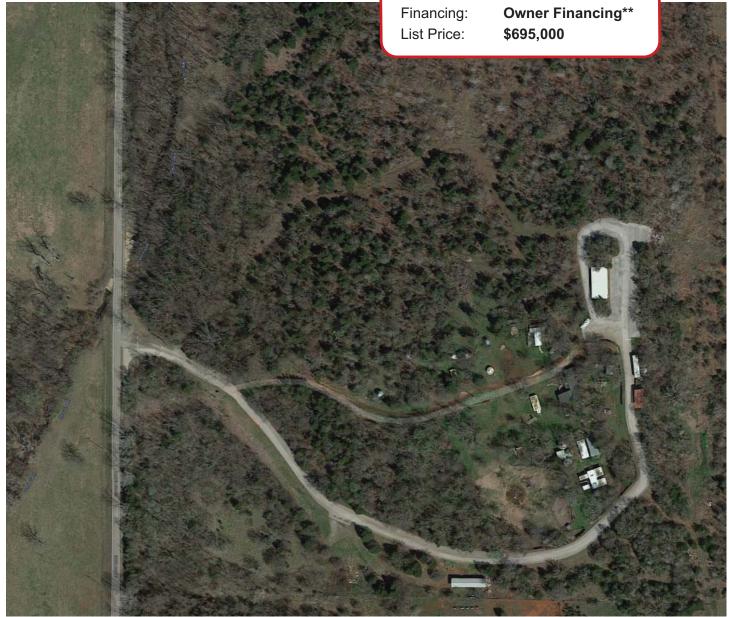

## Former Little River Zoo

3405 120<sup>th</sup> Avenue SE Norman, Oklahoma 73026 Land Size: ± 50 Acres \*

Fence: USDA 8' Perimeter

Electric: **OEC** 

Water/Sewer: Well & Septic

Gas: **Propane** 

<sup>\*\*</sup> Financing terms will vary - not all prospective purchasers will qualify