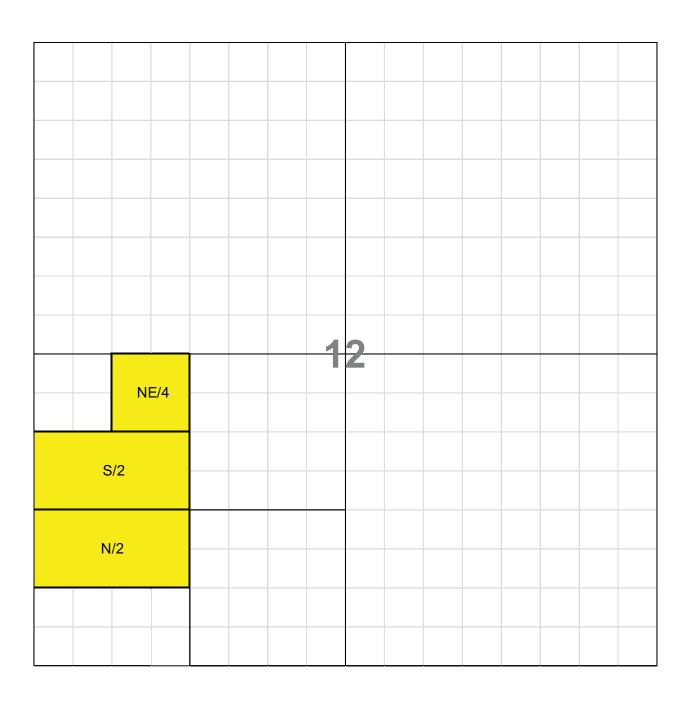

\* Source: Assessor

Brad Worster, CPM, CCIM

Principal Broker

Listed By:

Oklahoma Broker License #121019

Fax (405) 701-0288 Office (405) 701-0200

www.FultonWorsterGroup.com

The North Half (N/2) of the Southwest Quarter (SW/4) of the Southwest Quarter (SW/4) and the South Half (S/2) of the Northwest Quarter (NW/4) of the Southwest Quarter (SW/4) and the Northeast Quarter (NE/4) of the Northwest Quarter (NW/4) of the Southwest Quarter (SW/4) of Section Twelve (12) Township Eight (8) North, Range One (1) West of the Indian Meridian, Cleveland County, Oklahoma.