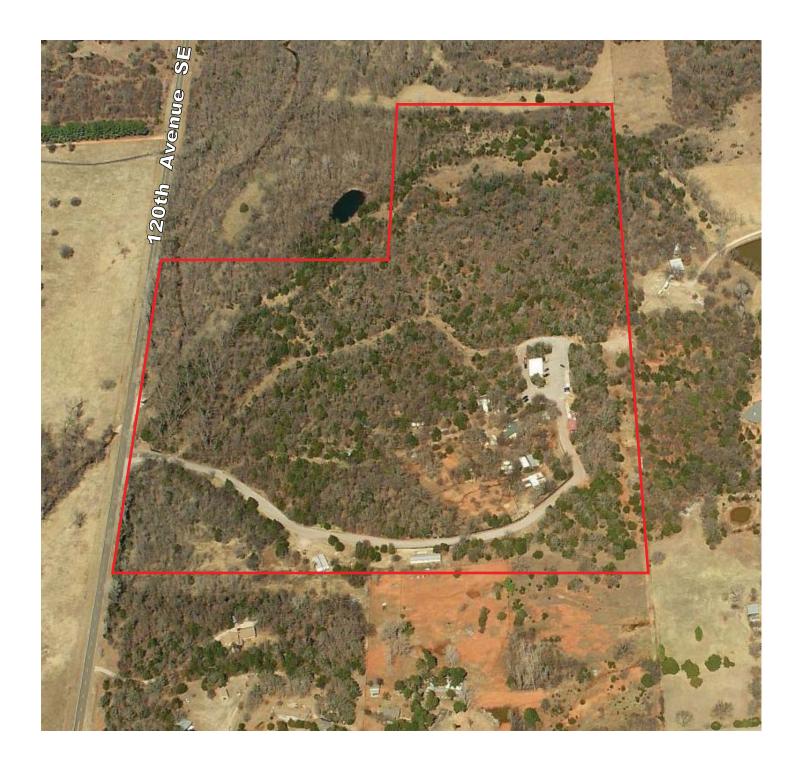

## Former Little River Zoo

3405 120<sup>th</sup> Avenue SE Norman, Oklahoma 73026 Land Size: ± 50 Acres \*

Fence: USDA 8' Perimeter

Electric: **OEC** 

Water/Sewer: Well & Septic

Gas: **Propane** 

<sup>\*\*</sup> Financing terms will vary - not all prospective purchasers will qualify

\* Source: Assessor

Brad Worster, CPM, CCIM

Principal Broker

Listed By:

Oklahoma Broker License #121019

Fax (405) 701-0288 Office (405) 701-0200

www.FultonWorsterGroup.com

The North Half (N/2) of the Southwest Quarter (SW/4) of the Southwest Quarter (SW/4) and the South Half (S/2) of the Northwest Quarter (NW/4) of the Southwest Quarter (SW/4) and the Northeast Quarter (NE/4) of the Northwest Quarter (NW/4) of the Southwest Quarter (SW/4) of Section Twelve (12) Township Eight (8) North, Range One (1) West of the Indian Meridian, Cleveland County, Oklahoma.