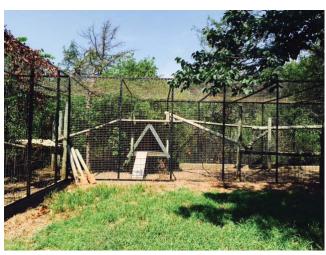

## Former Little River Zoo

3405 120<sup>th</sup> Avenue SE Norman, Oklahoma 73026 Land Size: ± 50 Acres \*

Fence: USDA 8' Perimeter

Electric: **OEC** 

Water/Sewer: Well & Septic

Gas: **Propane** 

<sup>\*\*</sup> Financing terms will vary - not all prospective purchasers will qualify