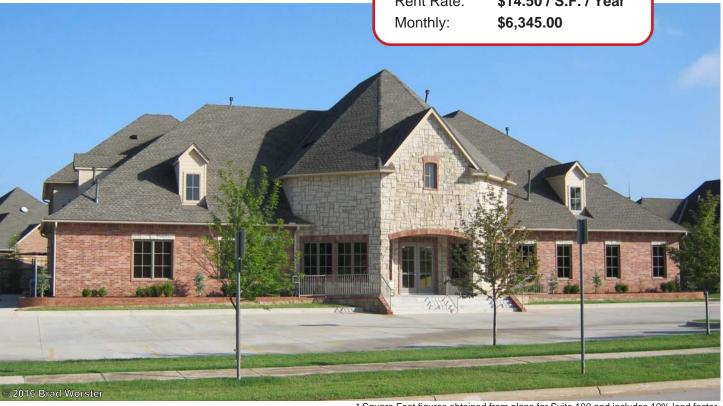

## **OFFICE FOR LEASE**

3100 South Berry Road Norman, Oklahoma

 Suite 100:
 4,290 S.F.\*

 Floor:
 Ground Level

 Restrooms:
 Common & Private

 Year Built:
 2010

 CAM & NNN:
 \$3.25 / S.F. / Year

 Rent Rate:
 \$14.50 / S.F. / Year

 Monthly:
 \$6,345.00

WOR

**S**1

AND

FULTON

COMMERCIAL, INDUSTRIAL

\* Square Foot figures obtained from plans for Suite 100 and includes 10% load factor.