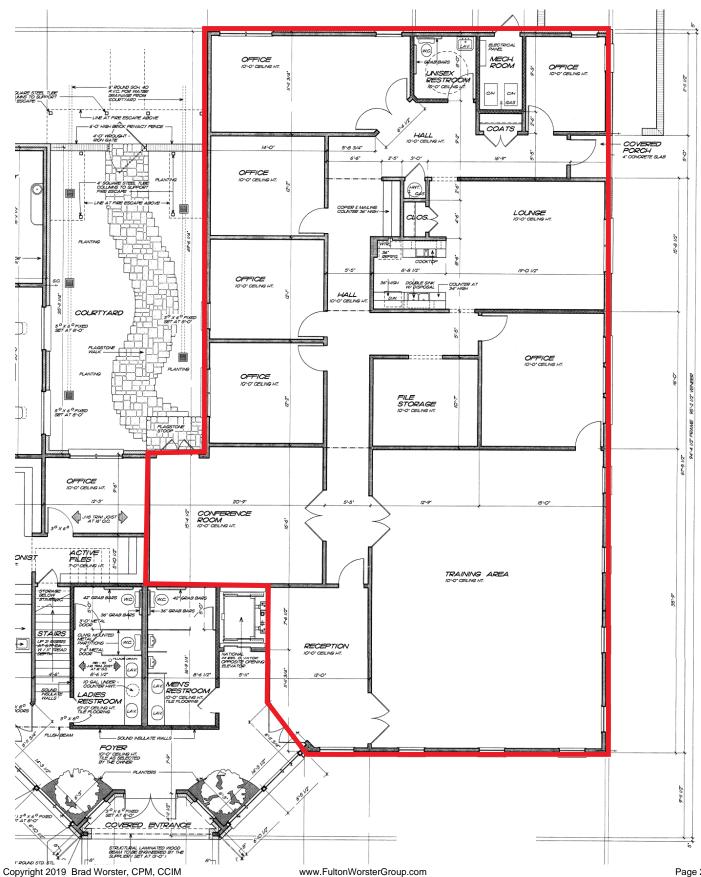

## Suite 100

7 Offices Break Room / Lounge Reception Conference Room Large Open Area 4,290 Sq. Ft.\* Tenant Pays Utilities

Listed By:

Brad Worster, CPM, CCIM

Oklahoma Broker License #121019

Fax (405) 701-0288 Office (405) 701-0200