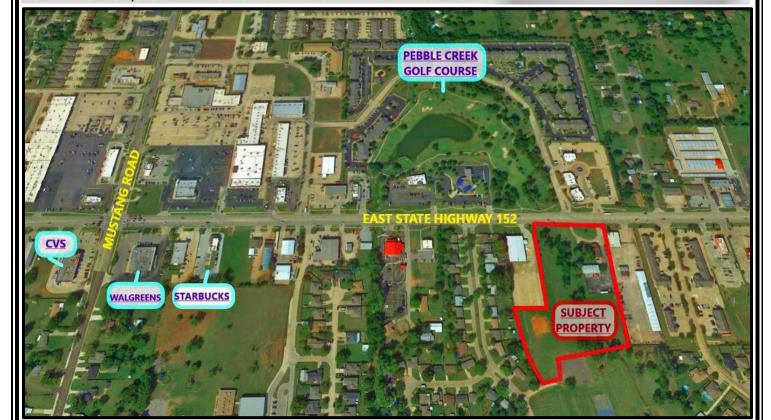

## FOR SALE IN MUSTANG

TYPE PROPERTY: Development Land

LOCATION: 432 East Hwy 152, Mustang, OK

Located on busy commercial corridor
Across from Pebble Creek Golf Course

LAND SIZE: 5.16 Usable Acres

**GENERAL INFO:** Will divide.

All utilities to site.

Zoned: Industrial General, C-1 & C-5 Neighbors: CVS, Walgreens, & Starbucks

**SALE PRICE:** \$3,030,000.00/\$13.50 SF

SPECIFIC FEATURES: Existing buildings may be razed

FOR ADDITIONAL INFORMATION CONTACT: Paula Fulton