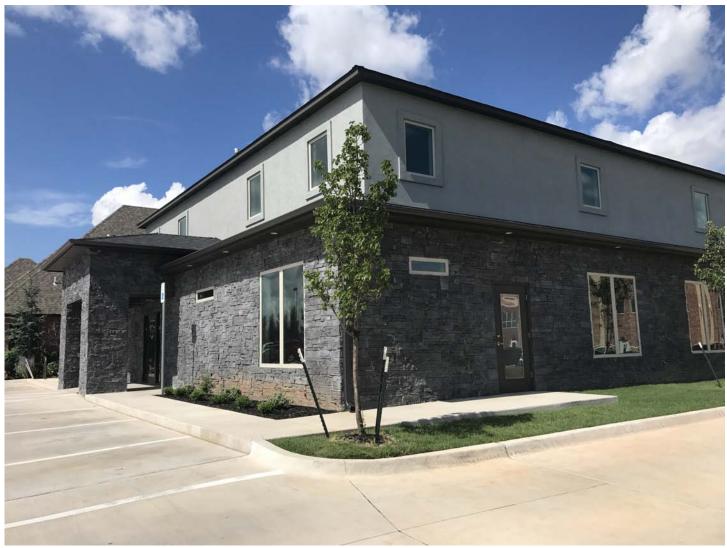

## OFFICE FOR LEASE

481 Merchant Drive Suite 100 Norman, Oklahoma Size:Approx. 830 Sq. Ft.\*Lease Term:FlexibleYear Built:2016Restrooms:2 CommonUtilities:Tenant PaysPrivate Entry:YesRent:\$1,395 / Month