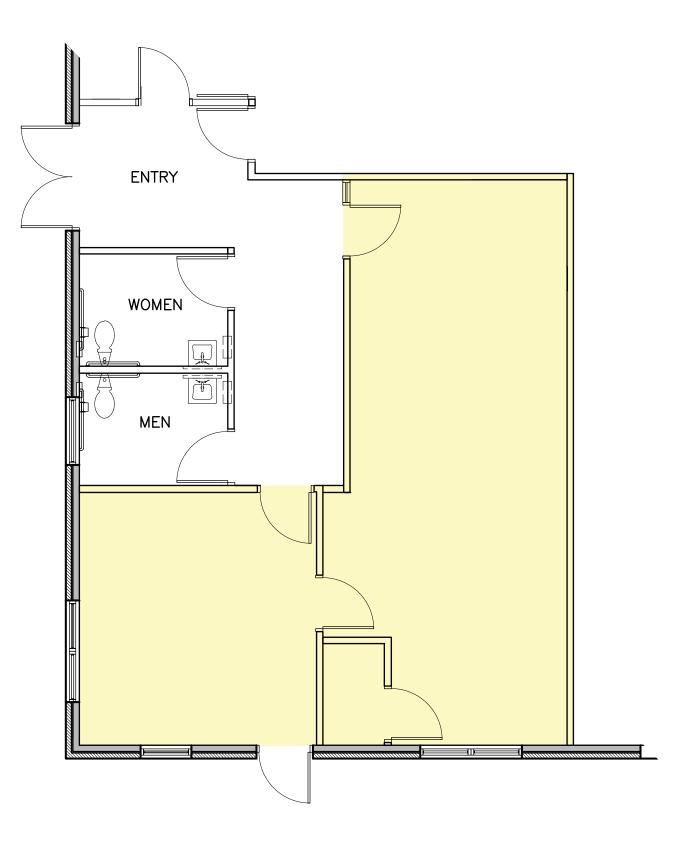

## OFFICE FOR LEASE

481 Merchant Drive Suite 100 Norman, Oklahoma Size:Approx. 830 Sq. Ft.\*Lease Term:FlexibleYear Built:2016Restrooms:2 CommonUtilities:Tenant PaysPrivate Entry:YesRent:\$1,395 / Month



\* Sq. Ft. Estimated from plans

Listed By:

Brad Worster, CPM, CCIM Principal Broker

Oklahoma Broker License #121019

Fax (405) 701-0288 Office (405) 701-0200

www.FultonWorsterGroup.com



Information gathered from sources deemed reliable but not guaranteed. Subject to errors, omissions, prior sale, change in price and withdrawal without notice.



Floor Plan 481 Merchant Drive Suite 100 Norman, OK