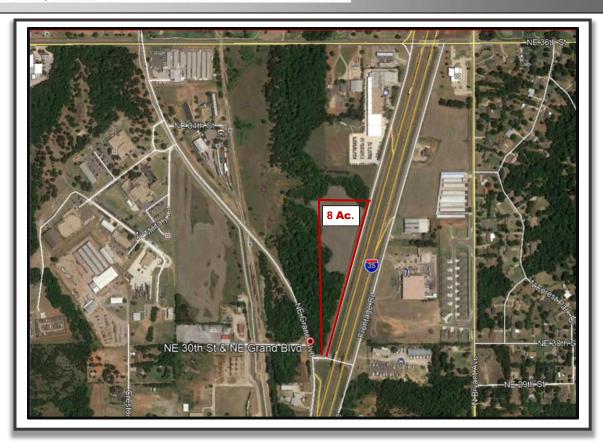

OFFERED EXCLUSIVELY BY: J. R. "Bud" FULTON

COMMERCIAL, INDUSTRIAL AND INVESTMENT REAL ESTATE

TYPE PROPERTY: VACANT INDUSTRIAL AND RETAIL LAND

LOCATION: 32<sup>nd</sup> and I-35

Oklahoma City, OK 73111

**GENERAL INFO:** 8 Acres - Ideal site for Industrial or Commercial use.

Near I-44 and I-40, makes it a great location for a distribution center. Gas & Electric Utilities are available. Water, sewer are west of site. Close to downtown OKC. Near the Adventure District, OKC Zoo, Cowboy Hall of Fame, Lincoln Park and Twin Hills Golf Course.

Oklahoma Military Department and the 45<sup>th</sup> Division Military Museum.

**ZONING:** Currently Zoned R-1 – Can be rezoned to I-2 or C-3, Industrial,

Commercial or Retail uses.

FOR SALE: \$1,917,000.00 / \$5.50 p/sf WILL BUILD TO SUIT