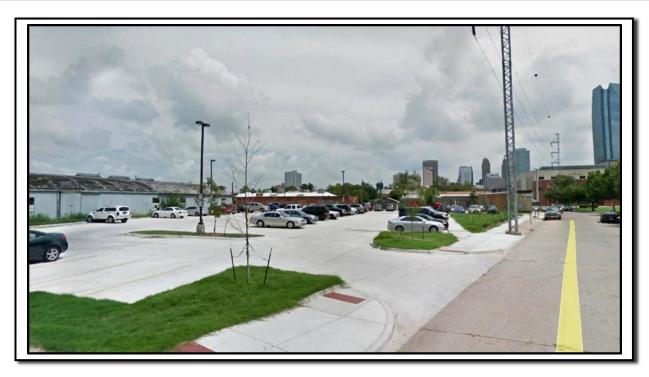

## REDUCED PRICE DOWNTOWN OKLAHOMA CITY

TYPE PROPERTY: PROPERTY FOR DEVELOPMENT (Currently Parking Lot)

LOCATION: 815 N.W. 2nd Street

(Property is immediately north of the Oklahoma County Jail)

LAND AREA: .96 Acres / 41,817 sq. ft. - mol

IMPROVEMENTS: Concrete paved and striped Parking lot, lighting and landscaping.

GENERAL INFO: This property has an existing lease from the City of Oklahoma City.

Annual lease from year-to-year.

**ADVALOREM TAXES: \$5116.39, 2020** 