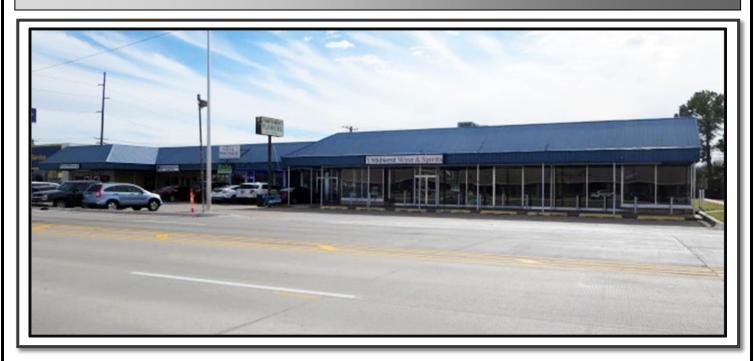

## OFFERED EXCLUSIVELY BY: J. R. "Bud" FULTON

COMMERCIAL, INDUSTRIAL AND INVESTMENT REAL ESTATE

TYPE PROPERTY: INCOME PRODUCING – RETAIL STRIP CENTER

LOCATION: 7546 S. E. 15<sup>th</sup>

Midwest City, OK 73110

(Located immediately west of Midwest Blvd.)

GENERAL INFO: 24,230 sq. ft.

1.47 Acres (mol)

There are seven tenants in the center with one vacancy.

AdValorem taxes 2018, \$10,665.00

ZONING: Commercial

FOR SALE: \$2,350,000.00 / \$96.99 p/sf