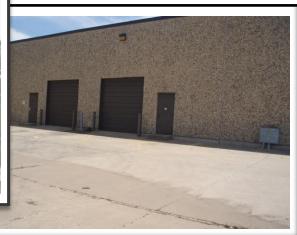

3 - Grade level doors

220 3-Phase Electrical Power

18 Ft. truss height

Central heat and air offices

Two restrooms

35 + Parking spaces

**ZONING:** I-2, Industrial

FOR LEASE: \$7,000.00 per mo. / \$7.47 SF