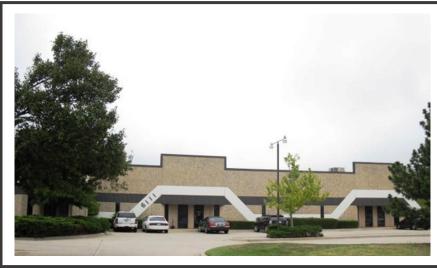

## OFFERED EXCLUSIVELY BY: J. R. "Bud" FULTON

TYPE PROPERTY: INDUSTRIAL – OFFICE / WAREHOUSE

LOCATION: 6107 N. W. 2<sup>ND</sup>

(Just north of W. Reno and west of MacArthur)

Oklahoma City, OK 73127

GENERAL INFO: 11,244 SF

3 - Grade level doors

220 3-Phase Electrical Power

18 Ft. truss height

Central heat and air offices

Two restrooms

35 + Parking spaces

**ZONING:** I-2, Industrial

FOR LEASE: \$7,000.00 per mo. / \$7.47 SF