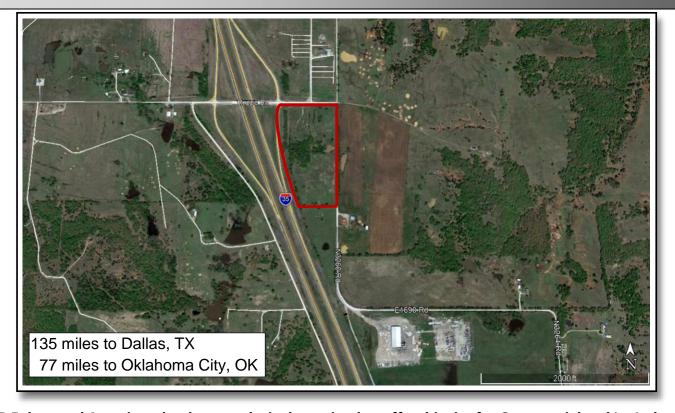

## OFFERED EXCLUSIVELY FOR SALE - RAY L WULF

Cell: 405-308-3480

JR Fulton and Associates has been exclusively retained to offer this site for Commercial and/or Industrial development. Boasts full frontage on both I-35 and Ruppe Rd. and direct access to the property. Exceptional opportunity to own an ideal location for future growth along the I-35 Garvin County Corridor serving Davis, Wynnewood and Pauls Valley.

## **PRICE REDUCED**

PROPERTY TYPE: **DEVELOPMENT LAND** 

LOCATION: SE/C of I-35 and Ruppe Rd. or Exit 60

**Garvin County, OK 73098** 

**UTILITIES:** Rural Electric Coop – Lindsay, OK

**Garvin County Water District #6** 

LAND AREA: 17.2 Acres MOL

ZONING: AG

FOR SALE: \$825,000.00

FOR ADDITIONAL INFORMATION CONTACT: RAY L WULF

Cell: 405.308.3480 Office: 405.840.0200

Email: ray@jrfulton.com

www.jrfulton.com

#49650