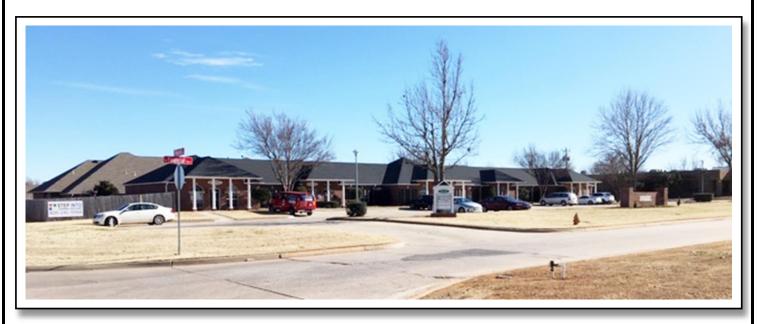

## OFFERED EXCLUSIVELY FOR SALE - RAY L WULF Cell: 405-308-3480

COMMERCIAL, INDUSTRIAL AND INVESTMENT REAL ESTATE

**JR FULTON** 

& ASSOCIATES, LLC

J R Fulton and Associates is pleased to present the opportunity to acquire this exceptionally well kept and professional office complex. The subject property features several below-market rents that provide upside potential for a new investor at lease expirations. Venture Square Office Complex is located near the progressive intersection of Hwy. 152 and Mustang Road in the heart of Mustang's business and retail district.

PROPERTY TYPE: PROFESSIONAL OFFICE COMPLEX

LOCATION: 500 N. Financial Terr. Mustang, OK 73064

BUILDING SIZE: 8,018 Sq. Ft.

LAND AREA: 1.46 Acres

GENERAL: Built in 1996 100% Leased

ZONING: PUD

FOR SALE: \$1,225,000.00