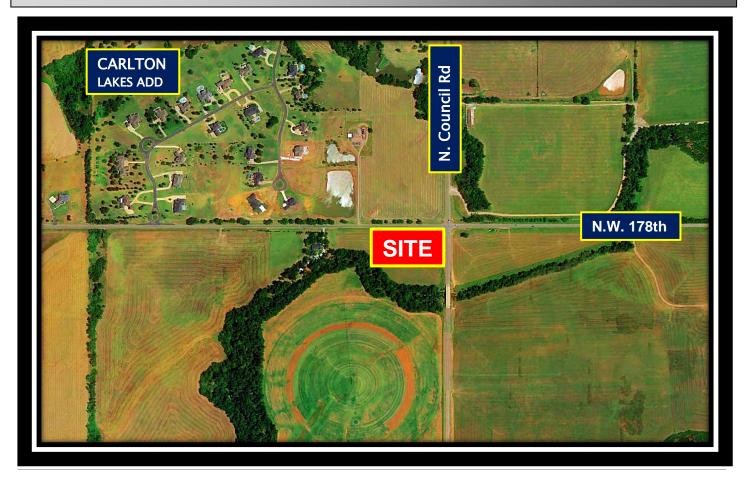

## 6 ACRES AVAILABLE in Deer Creek Township

LOCATION: SW CORNER OF NW 178th and NORTH COUNCIL RD

SCHOOLS: **DEER CREEK** 

ZONING: CURRENTLY ZONED: RESIDENTIAL

SALE Price: \$350,000.00

DIVIDE: NO

FOR ADDITIONAL INFORMATION CONTACT: Paula Fulton, Broker Associate, Sr. VP