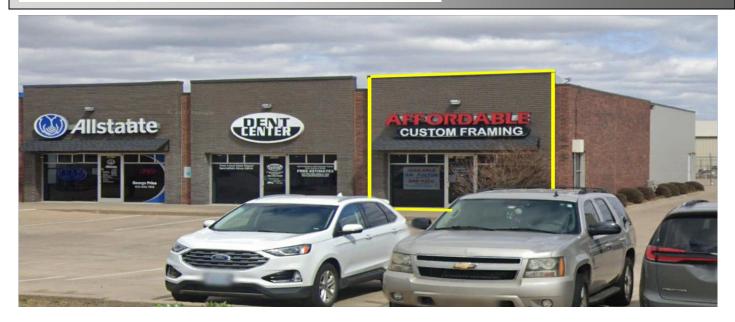

## OFFERED EXCLUSIVELY BY: Debi New FOR LEASE

Property Type: Retail/Office/Warehouse for LEASE (High Visibility)

Location: 8004 N. Rockwell (In picture: Custom Framing Space)

Oklahoma City, Oklahoma

2 blocks South of N.W. Highway and Rockwell