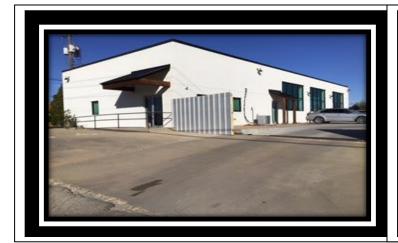

## TOTALLY REMODELED OFFICE BUILDING

LOCATION: 4420 N Santa Fe

In the heart of industrial park, north of the Macklanburg-Duncan complex

**Oklahoma City** 

**BUILDING:** Unique, contemporary office building

3760 SF with additional mezzanine space Remodeled in 2019 with stucco exterior, Black metal frame, double pane windows

Large open conference room

FEATURES: 1 acre (mol) of fenced graveled yard and paved parking

Space available for additional structure(s)

**LEASE RATE**: \$22.00/SF NNN **SALE PRICE**: \$1,250,000.00

CONTACT INFORMATION: 405-410-4453 Cell

405-840-0200 Office paula@jrfulton.com

www.jrfulton.com

#49890