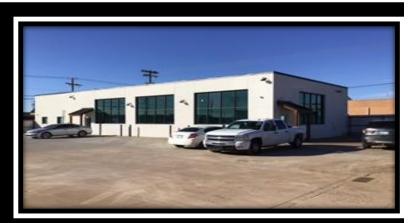

## TOTALLY REMODELED OFFICE BUILDING

LOCATION: 4420 N Santa Fe

In the heart of industrial park, north of the Macklanburg-Duncan complex

**Oklahoma City** 

**BUILDING:** Unique, contemporary office building

3760 SF with additional mezzanine space Remodeled in 2019 with stucco exterior, Black metal frame, double pane windows

Large open conference room

FEATURES: 1 acre (mol) of fenced graveled yard and paved parking

Space available for additional structure(s)

**LEASE RATE**: \$22.00/SF NNN **SALE PRICE**: \$1,250,000.00

CONTACT INFORMATION: 405-410-4453 Cell

405-840-0200 Office paula@jrfulton.com

www.jrfulton.com

#49890