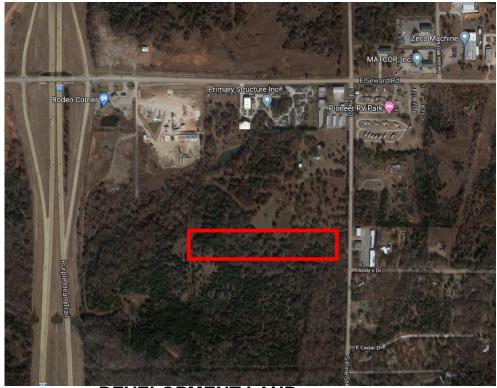

COMMERCIAL, INDUSTRIAL AND INVESTMENT REAL ESTATE

OFFERED EXCLUSIVELY

FOR SALE

BY: RAY L WULF (405) 308-3480

PROPERTY TYPE: DEVELOPMENT LAND

LOCATION: South of the SE/C of Pine and Seward Rd.

(South of SE/C of Pine & Seward Rd.)

Guthrie, OK 73044

LAND AREA: 10 Acres MOL

GENERAL: Electric service available thru OG+E. Lines along Seward and Pine.

Water available thru Logan County Water District. Lines on south

side of Seward going east to Pine. Gas service would be thru ONG.

**ZONING:** Logan County - AG

FOR SALE: \$300,000.00 (\$.69/SF)

FOR ADDITIONAL INFORMATION CONTACT: RAY L WULF

Cell: 405.308.3480 Office: 405.840.0200

Email: ray@jrfulton.com

www.jrfulton.com