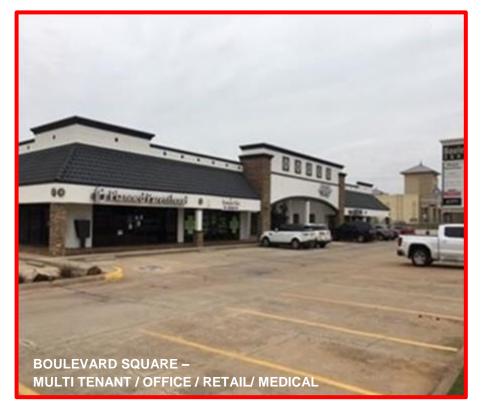

Boulevard Square: Multi-Tenant 3431 S. Boulevard, Edmond, OK 73073

Building: 15,970 SF

Land Area: 71,438 (1.64 Acre)

Built in 1985

Zoning: E1 Retail Commercial General

88% Leased

FOR SALE: \$3,500,000

FOR ADDITIONAL INFORMATION CONTACT: RAY L WULF