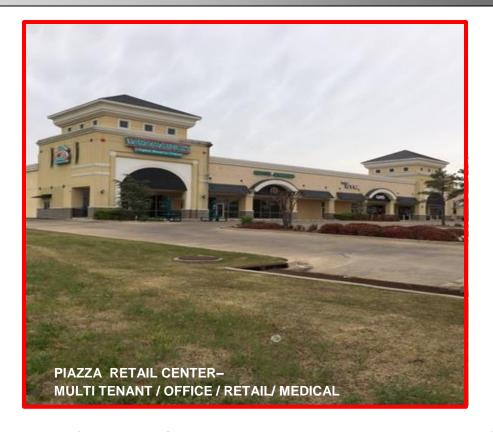

Piazza: Retail Center

1444 N. Kelly, Edmond, OK 73003

Bldq: 10,258 SF

**Land Area: 51,161 SF** 

Built in 2008 Zoning: PUD 81% Leased

FOR SALE: \$2,500,000

FOR ADDITIONAL INFORMATION CONTACT: RAY L WULF

Cell: 405.308.3480 - Office: 405.840.0200 - Email: ray@jrfulton.com www.jrfulton.com