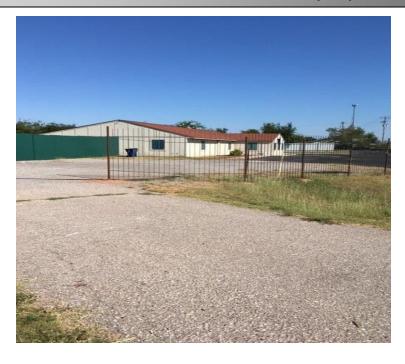

## OFFERED EXCLUSIVELY FOR SALE

BY: RAY L WULF (405)308-3480

PROPERTY TYPE: GROW AND DISPENSARY

LOCATION: 1103 S County Line Road

Intersection of County Line Road & U S Highway 62

Blanchard, OK 73010-2801

LAND AREA: 1.99 Acres mol – Building Size 4,200 Sq Ft mol, Built in 1968,

Remodeled in 2008

GENERAL: Open Floor Plan, Kitchen, 2 – 10' Captive Air Hoods, Fire Suppression

System, Automatic Inside Watering System, Well & Septic, 3 Restrooms, Gas & Electric, Alarm, Video Surveillance, Perimeter

**Fence, Cross Fenced** 

Electric: 3 Phase and 220. Locally Owned Operated

ZONING: C - 4 Blanchard, OK (Grady County)

FOR SALE: \$575,000.00

FOR ADDITIONAL INFORMATION CONTACT: RAY L WULF

Cell: 405.308.3480 Office: 405.840.0200