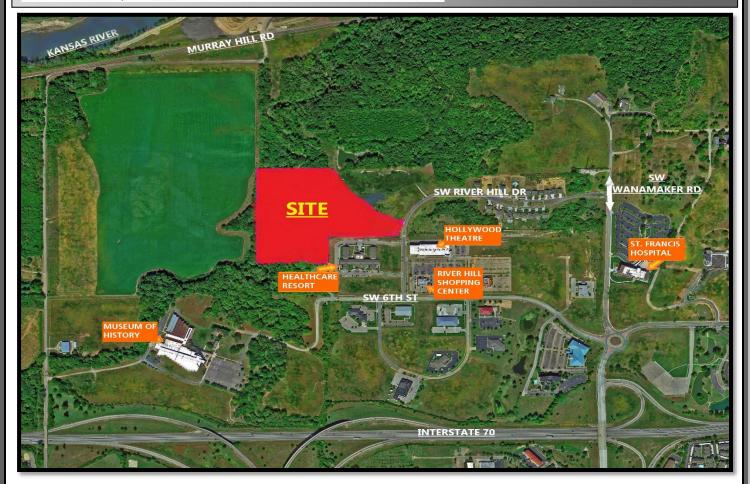

## PRIME DEVELOPMENT LAND FOR SALE

**PROPERTY TYPE: DEVELOPMENT LAND** 

501 SW Murray Hill Road and River Hill Road LOCATION:

Shawnee County, Topeka, Kansas 66615

LAND AREA: 23.58 ACRES (MOL)

**ZONED:** RR-1 (17.13 AC) and R-1 (6.45 AC - SFR)

**FOR SALE:** \$1,100,000.00

FOR ADDITIONAL INFORMATION CONTACT: Alan Herrman - KREC #49980

J.R. Fulton & Associates, LLC

Office: (405) 840-0200 OKC cell: (405) 509-8877 Kansas cell: (316) 209-8483

E-mail: alan@jrfulton.com