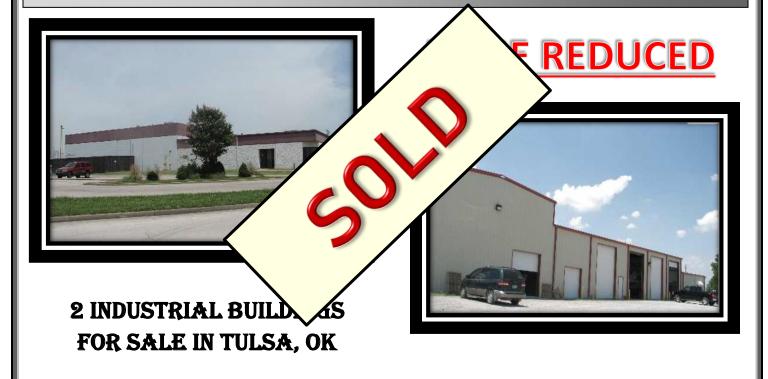

COMMERCIAL, INDUSTRIAL AND INVESTMENT REAL ESTATE

OFFERED EXCLUSIVELY BY: PAULA FULTON (405) 410 - 4453

LOCATION: 12607 E. 60<sup>th</sup> Street

GENERAL INFO: Former manufacturing company in industrial park

**NEW SALE PRICE:** \$2,200,000

BUILDING SIZE: 26,888 SF mol

SPECIFIC FEATURES: Sits on 3.08 fenced acres, 2 separate buildings with

offices and warehouse in each, 3 phase electric, security, fenced yard, sprinkler, 20 foot warehouse ceilings, 16-18 foot overhead doors, and 5 restrooms.

Would easily accommodate 2 separate tenants.

FOR ADDITIONAL INFORMATION CONTACT: Paula Fulton

Cell: (405) 410-4453 Office: (405) 840-0200

Email: paula@jrfulton.com

www.jrfulton.com

#50000

The information contained herein has either been provided by the property owner or obtained from sources deemed reliable but not guaranteed. Prospective Buyers/Tenants should carefully verify items of income and expense and all other information contained herein. All reference to square footage provided by Property Owner.