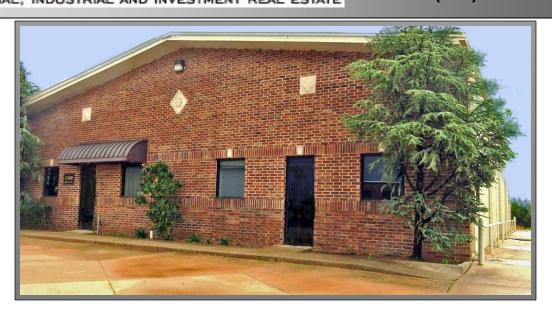

## **FOR LEASE**

TYPE PROPERTY: <u>INDUSTRIAL OFFICE/WAREHOUSE</u>

LOCATION: <u>13408 Railway Drive</u>

Oklahoma City, OK 73114

Railway Drive runs South of Memorial Rd & Two Blocks West of Broadway Extension. Easy access to Kilpatrick Turnpike, I-235 & I-35

BUILDING SIZE: 5,000 SF – Includes 1,800 SF of Office Space

GENERAL INFO: Four Offices, Reception, Test Lab Area, 2 Restrooms and Coffee Bar

With Sink & Cabinets. Central Heat/Air in Office areas. 16' – 20' Clear Span - OH Gas Heat and Cooling in Warehouse. 1 – 8' X 10' Dock Well