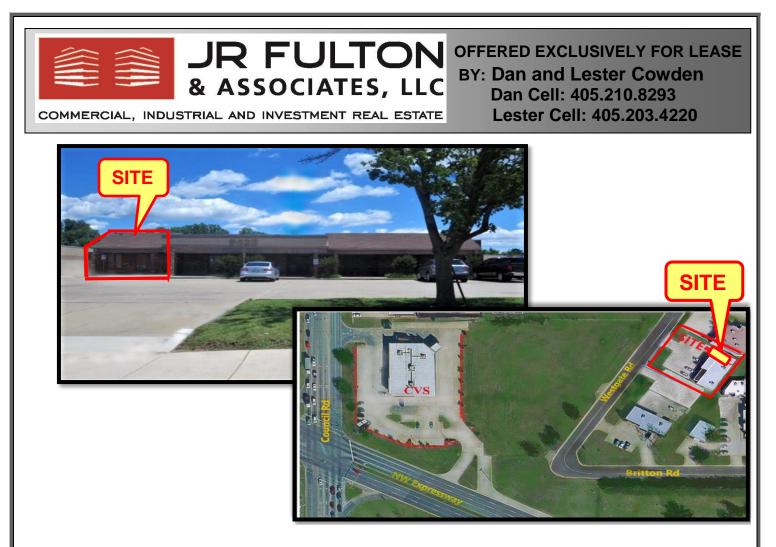

## TYPE OF PROPERTY: OFFICE FOR LEASE

LOCATION: 9422 Westgate Road Oklahoma City, OK 73162

FOR LEASE: UNIT # 4 - \$700.00 per month - Lease Term – Annual

GENERAL INFO: 780 Square Feet - mol Tenant pays Gas & Electric Landlord Pays Water & Exterior Yard Maintenance

ZONING: C-3

FOR ADDITIONAL INFORMATION CONTACT:

Dan Cowden & Lester Cowden Dan Cell: 405.210.8293 Lester Cell: 405.203.4220 Office: 405.840.0200 Email: <u>dan@jrfulton.com</u> <u>www.jrfulton.com</u>

#50030