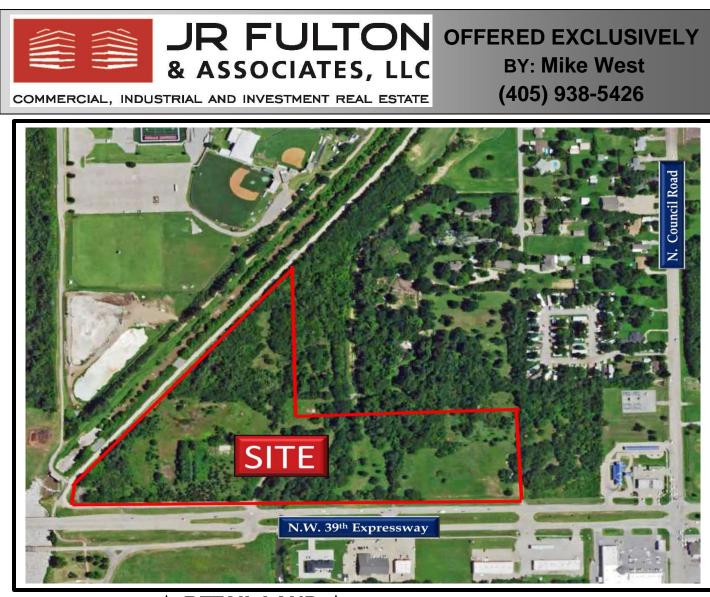

## PROPERTY TYPE: \* RETAIL LAND \*

LOCATION: 8301 N.W. 39<sup>th</sup> Expressway Bethany, OK 73008 (Located on the northwest corner of N.W. 39<sup>th</sup> Expressway/ Route 66 and N. Council Rd.) GENERAL INFO: 28 Acres (mol)

The owner will divide. 19,100 Traffic Count. Zoned: Retail C-8 & C-9. Electric, Water, and Sewer are located on-site. Located near Lake Overholser and Wiley Post Airport. Great location for a Strip Center or Chain Retail Center.