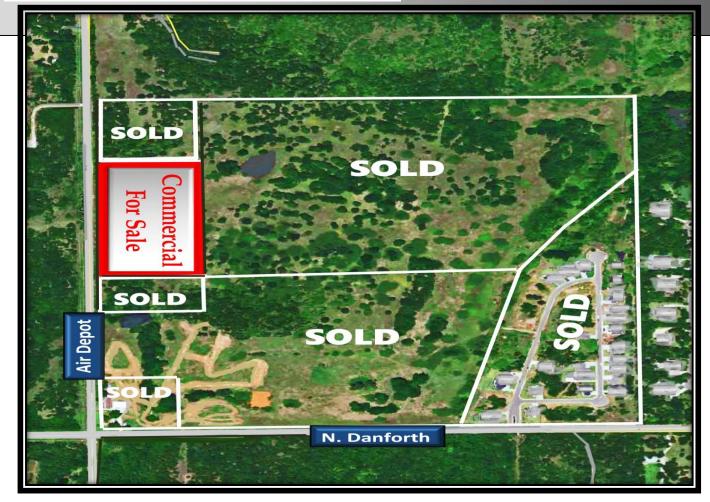

## OFFERED BY:

PAULA FULTON, BROKER ASSOCIATE

(405) 410-4453

TYPE PROPERTY: DEVELOPMENT LAND/ OFFICE-RETAIL

LOCATION: <u>Air Depot and north of Danforth</u>

Edmond, OK, 73034

GENERAL INFO: ♦ Zoned: E-1 for listed property and anything

listed under D-2 & D-3.

♦ <u>Utilities:</u> Water along Air Depot.

Sewer along Danforth.

Gas & Electric services on site.

LAND AREA: 8.88 Acres (mol)

FOR SALE: \$1,208,000.00 / \$2.95 p/sq. ft.

FOR ADDITIONAL INFORMATION CONTACT: Paula Fulton, Broker Associate