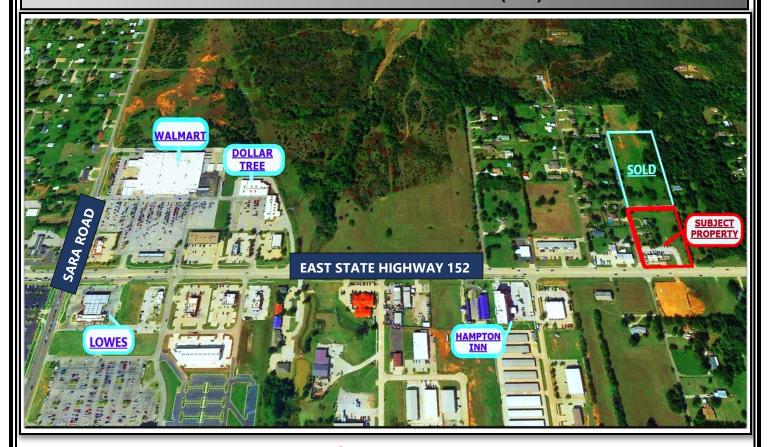

## **DEVELOPMENT LAND**

1433 E. Highway 152 LOCATION:

Mustang, OK 73064

**GENERAL INFO:** 2.6 Acres

301 ft. frontage on Highway 152 - Shape is rectangle.

Will Divide.

Water, gas and electric to the site. No sewer.

**Property is zoned Commercial, C-5.** 

Other businesses in the area:

Hampton Inn

Walmart Lowes

ADVALOREM TAXES: \$1,071.00 - 2022

\$1,359,000.00 / Lots 8-10 @ \$12.00 p/sf **SALE PRICE:** 

FOR ADDITIONAL INFORMATION CONTACT: PAULA FULTON, Broker Associate, Sr. VP