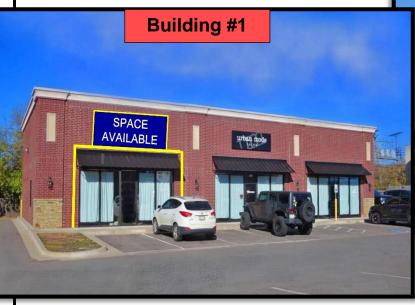

**OFFERED BY: DEBI NEW** (405) 821-7104

**Building #2** 

RETAIL/OFFICE SPACES **FOR LEASE** Oklahoma City, OK 73107

Building #1: 2531 N.W. 23<sup>rd</sup> Street, Suite #100 LOCATION:

Available: 1,200 SF (Building: 3,200 SF)