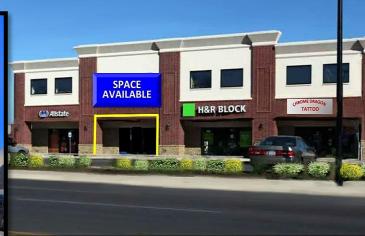

\$16.00 PSF/YR

Building #2: 2519 N.W. 23rd Street, Suite #130

Available: 1,250 SF (Building: 10,440 SF)

\$13.00 PSF/YR NNN

HIGHLIGHTS:

• Busy, well maintained neighborhood center facing 23<sup>rd</sup> Street corridor

with high visibility.

Great long term tenant base with Urban Mode Salon, Allstate, CSI,

H&R Block, Chrome Dragon Tattoo, & Little Caesars. • Located one block from Shepherd Mall Business Center.

• One mile from OCU & popular Uptown District.