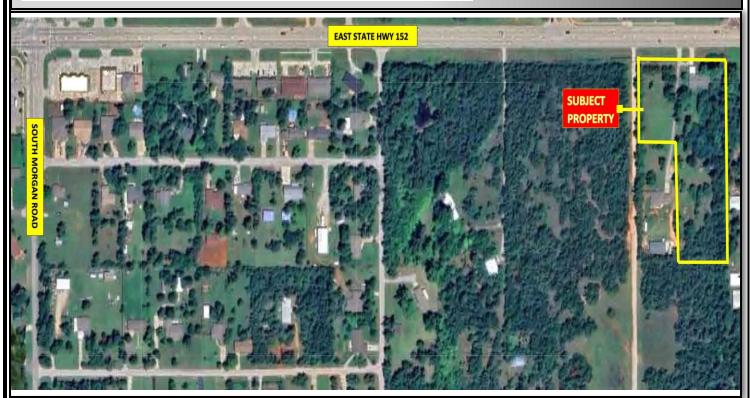

## New Listing! MUSTANG DEVELOPMENT LAND

| LOCATION: | 2116 E. Highway 152 |
|-----------|---------------------|
|           | Mustang, ŎK 73064   |

GENERAL INFO: 3.47 Acres 350 Feet of Frontage (mol) Shape is irregular polygon/ see aerial Water, gas and electric to property <u>Currently</u> zoned Residential